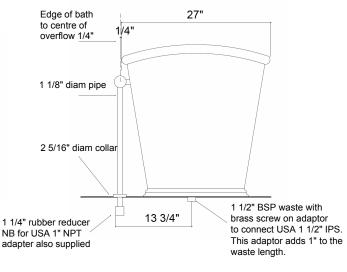

Measurements shown are for guidelines only (All dims shown in inches)

Waste: 1 1/2" BSP // 1 1/2" IPS; Overflow: 28mm / 1 1/4" rubber reducer.

We only supply fittings above the floor. We do not supply the trap; the trap needs to go beneath the

floor. Dimensions are given in inches; they are a guide only and may vary from bath to bath.