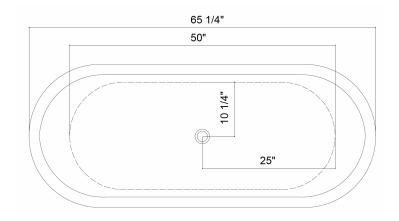

Length: 65 1/4" Width: 27"

Height: 23" - 27 9/16" Capacity: 71 US Gallons

Dry weight: 407lb

| Bateau Bath |              |
|-------------|--------------|
| O/A Length  | 65 1/4"      |
| O/A Width   | 27"          |
| O/A Height  | 27 9/16"     |
| Int Length  | 50" apr      |
| Int Width   | 20 1/2" apr  |
| Int Depth   | 21 7/16" apr |

Measurements shown are for guidelines only (All dims shown in inches)

Waste: 1 1/2" BSP // 1 1/2" IPS; Overflow: 28mm / 1 1/4" rubber reducer.

We only supply fittings above the floor. We do not supply the trap; the trap needs to go beneath the