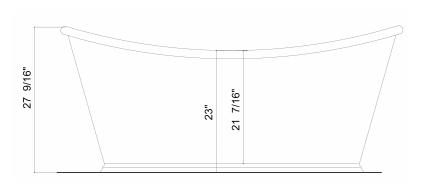

Length: 65 1/4" Width: 27"

Height: 23" - 27 9/16" Capacity: 71 US Gallons

Dry weight: 407lb

| Bateau Bath |              |
|-------------|--------------|
| O/A Length  | 65 1/4"      |
| O/A Width   | 27"          |
| O/A Height  | 27 9/16"     |
| Int Length  | 50" apr      |
| Int Width   | 20 1/2" apr  |
| Int Depth   | 21 7/16" apr |