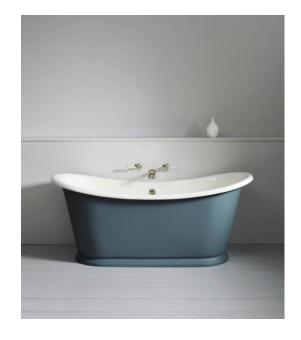

## **BATEAU BATH - US**

The Bateau bath is a reproduction of a late 19<sup>th</sup> Century French double ended bath, cast in England from recycled brake discs. The image shows the bath with a painted exterior finish. It is also available with a patinated or polished & lacquered exterior finish.