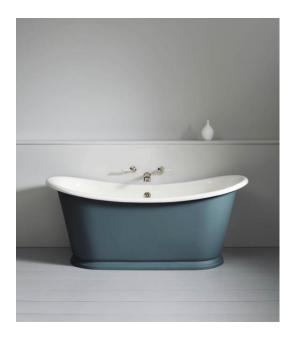

## **BATEAU BATH**

The Bateau bath is a reproduction of a late 19<sup>th</sup> Century French double ended bath, cast in England from recycled brake discs. The image shows the bath with a painted exterior finish. It is also available with a patinated or polished & lacquered exterior finish.