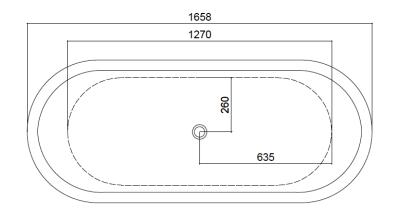

Length: 1658mm / 65.5" Width: 685mm / 27" Height: 585 - 700mm / 23 - 27.5" Capacity: 270 litres / 60 UK gallons / 71 US Gallons Weight: 185kg / 407lb

| Bateau Bath (dims in MM) |          |
|--------------------------|----------|
| O/A Length               | 1658     |
| O/A Width                | 685      |
| O/A Height               | 700      |
| Int Length               | 1265 apr |
| Int Width                | 520 apr  |
| Int Depth                | 545 apr  |