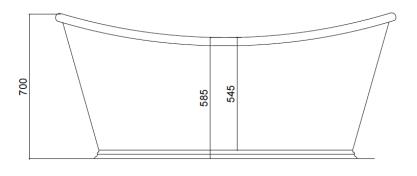

Length: 1658mm / 65.5" Width: 685mm / 27" Height: 585 - 700mm / 23 - 27.5" Capacity: 270 litres / 60 UK gallons / 71 US Gallons Weight: 185kg / 407lb

| Bateau Bath (dims in MM) |          |
|--------------------------|----------|
| O/A Length               | 1658     |
| O/A Width                | 685      |
| O/A Height               | 700      |
| Int Length               | 1265 apr |
| Int Width                | 520 apr  |
| Int Depth                | 545 apr  |