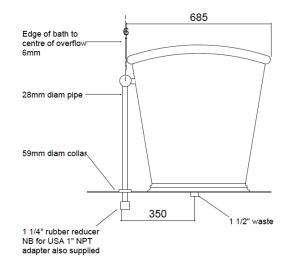

Waste: 1 1/2" BSP; Overflow: 28mm / 1 1/4" rubber reducer. We only supply fittings above the floor. We do not supply the trap; the trap needs to go beneath the floor. Dimensions are given in mm; they are a guide only and may vary from bath to bath.