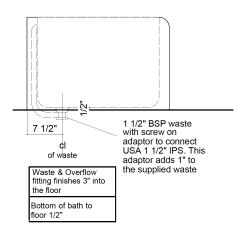

Measurements shown are for guidelines only (All dims shown in inches)

Combined waste and overflow 1 1/2" BSP, supplied with adaptor to connect to USA 1 1/2" IPS. We only supply fittings above the floor. We do not supply the trap; the trap needs to go beneath the floor. Dimensions are given in inches, they are a guide and vary from bath to bath.