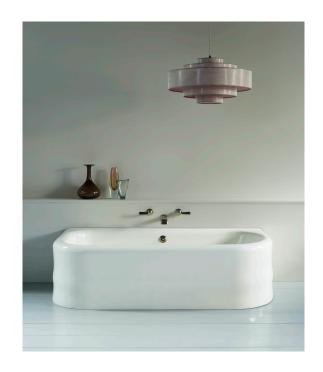

## SOHO BATH IN VITRITE - US

The Soho bath is a reproduction of a 1930's French double ended bath tub. Made in England from Vitrite™, a stone and mineral composite that replicates the look and feel of the original bath but without the weight. Available in white or our bespoke color matching service to create a bath unique to your space and color scheme.