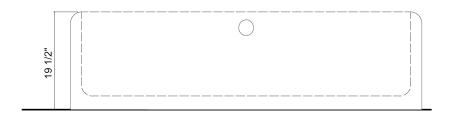

Length: 70 1/4" Width: 29 15/16" Height: 19 1/2"

Internal length: 65 15/16" Internal width: 23 5/8" Internal depth: 16 15/16" Capacity: 71 US Gallons Dry weight: 198 lbs

Weight filled: 791 lbs (approx)

| Soho Bath - Vitrite |           |  |
|---------------------|-----------|--|
| O/A Length          | 70 1/4"   |  |
| O/A Width           | 29 15/16" |  |
| O/A Height          | 19 1/2"   |  |
| INT Length          | 65 15/16" |  |
| INT Width           | 23 5/8"   |  |
| INT Depth           | 16 15/16" |  |

Measurements shown are for guidelines only (All dims shown in inches)

Combined waste and overflow 1 1/2" BSP, supplied with adaptor to connect to USA 1 1/2" IPS. We only supply fittings above the floor. We do not supply the trap; the trap needs to go beneath the floor. Dimensions are given in inches, they are a guide and vary from bath to bath.