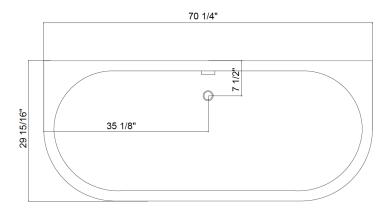

Length: 70 1/4" Width: 29 15/16" Height: 19 1/2"

Internal length: 65 15/16" Internal width: 23 5/8" Internal depth: 16 15/16" Capacity: 71 US Gallons Dry weight: 198 lbs

Weight filled: 791 lbs (approx)

| Soho Bath - Vitrite |           |  |
|---------------------|-----------|--|
| O/A Length          | 70 1/4"   |  |
| O/A Width           | 29 15/16" |  |
| O/A Height          | 19 1/2"   |  |
| INT Length          | 65 15/16" |  |
| INT Width           | 23 5/8"   |  |
| INT Depth           | 16 15/16" |  |

Measurements shown are for guidelines only (All dims shown in inches)

Combined waste and overflow 1 1/2" BSP, supplied with adaptor to connect to USA 1 1/2" IPS. We only supply fittings above the floor. We do not supply the trap; the trap needs to go beneath the floor. Dimensions are given in inches, they are a guide and vary from bath to bath.