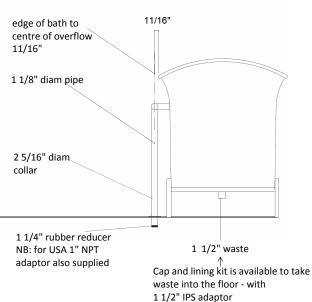

Length: 61 7/16" Width: 24 13/16" Height: 28 1/8 – 31 5/16" Capacity: 76 US Gallons Dry weight: 385lb

Waste:  $1 \frac{1}{2}$  BSP; Overflow: 28mm into 42mm waste pipe - outlet is UK  $1 \frac{1}{2}$  BSP - USA  $1 \frac{1}{2}$  IPS. We only supply fittings above the floor. We do not supply the trap; the trap needs to go beneath the floor. Dimensions are given in inches; they are a guide only and may vary from bath to bath.