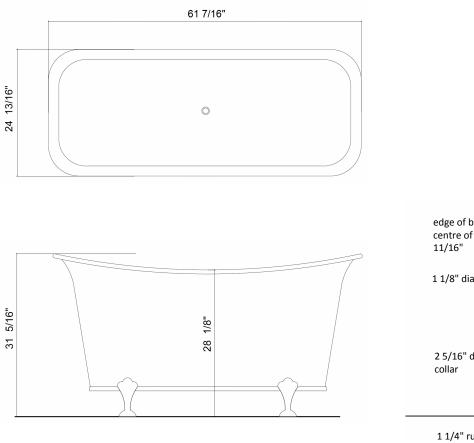

Length: 61 7/16" Width: 24 13/16" Height: 28 1/8 – 31 5/16" Capacity: 76 US Gallons Dry weight: 385lb

Waste:  $1 \frac{1}{2}$  BSP; Overflow: 28mm into 42mm waste pipe - outlet is UK  $1 \frac{1}{2}$  BSP - USA  $1 \frac{1}{2}$  IPS. We only supply fittings above the floor. We do not supply the trap; the trap needs to go beneath the floor. Dimensions are given in inches; they are a guide only and may vary from bath to bath.