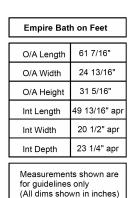

Length: 61 7/16" Width: 24 13/16" Height: 28 1/8 – 31 5/16" Capacity: 76 US Gallons Dry weight: 385lb

Waste:  $1 \frac{1}{2}$  BSP; Overflow: 28mm into 42mm waste pipe - outlet is UK  $1 \frac{1}{2}$  BSP - USA  $1 \frac{1}{2}$  IPS. We only supply fittings above the floor. We do not supply the trap; the trap needs to go beneath the floor. Dimensions are given in inches; they are a guide only and may vary from bath to bath.