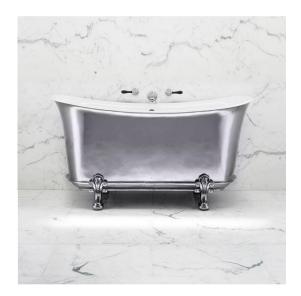

## **EMPIRE BATH ON FEET - US**

The Empire bath is a reproduction of an early 20<sup>th</sup> Century French double ended bath, which is cast in England from recycled brake discs. The image shows the bath with a polished & lacquered exterior finish. It is also available with a patinated or painted exterior finish.