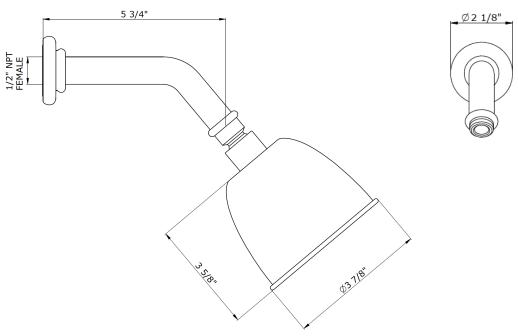

## **Technical Details**

Will be supplied with a 2 US gallon per minute regulator

Diameter of showerhead: 3 7/8" Inlet Connection: 1/2" male NPT

Swivel: Yes

Primary material: Brass

## **Product Notes**

All dimensions are based on original specifications and are subject to change and variation.