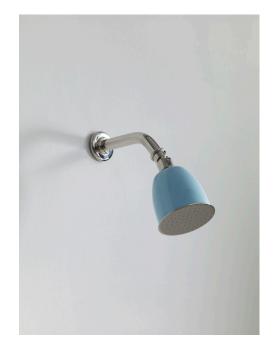

## ROCKWELL WALL MOUNTED SHOWER ARM AND ROSE - US

Rockwell wall mounted shower arm with 4" shower rose and swivel. It can either be in all metal or a Rockwell color: lilac/Bonbon, orange/Squash, black/Graphite/Ink, white/Snowdrop, grey/Seattle, green/Willow, blue/Powder, yellow/Sherbet, red/Lipstick and pale pink/Conch.
Manufactured in England.

## **Technical Details**

Will be supplied with a 2 US gallon per minute regulator

Diameter of showerhead: 3 7/8" Inlet Connection: 1/2" male NPT

Swivel: Yes

Primary material: Brass