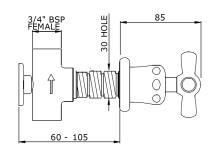

## **Technical Details**

Valve rough-in depth maximum: 105mm Valve rough-in depth minimum: 60mm Primary material: Brass Valve fittings hole diameter: 30mm Spout fittings hole diameter: 30mm Handle turn angle: 1/4 turn Spout length: 215mm Spout inlet connection size: 3/4" BSP Spout inlet connection type: male Inlet connection size: 3/4" BSP Valve inlet connection type: female Installation type: wall mounted Number of handles: 2 Number of holes: 3 Spout swivel: No Suggested application: Bath