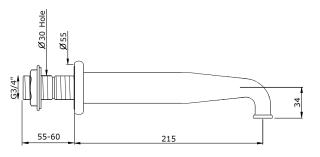

## **Technical Details**

Valve rough-in depth maximum: 105mm Valve rough-in depth minimum: 60mm Primary material: Brass Valve fittings hole diameter: 30mm Spout fittings hole diameter: 30mm Handle turn angle: 1/4 turn Spout length: 215mm Spout inlet connection size: 3/4" BSP Spout inlet connection type: male Inlet connection size: 3/4" BSP Valve inlet connection type: female Installation type: wall mounted Number of handles: 2 Number of holes: 3 Spout swivel: No Suggested application: Bath