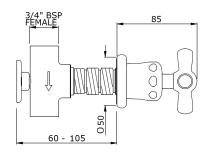

## **Technical Details**

Valve rough-in depth maximum: 105mm Valve rough-in depth minimum: 60mm Primary material: Brass Valve fittings hole diameter: 30mm Spout fittings hole diameter: 30mm Handle turn angle: 1/4 turn Spout length: 215mm Spout inlet connection size: 3/4" BSP Spout inlet connection type: male Inlet connection size: 3/4" BSP Valve inlet connection type: female Installation type: wall mounted Number of handles: 2 Number of holes: 3 Spout swivel: No Suggested application: Bath