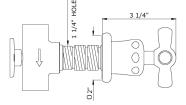

## **Technical Details**

Valve rough-in depth maximum 2 1/8" Valve rough-in depth minimum 1"

Primary material: Brass Fittings hole diameter: 1 1/4" Handle turn angle: 1/4 turn

Depth: 6 3/8"

Spout inlet connection size: 3/4"

Spout inlet connection type: male NPT Valve

inlet connection size: 3/4"

Valve inlet connection type: female NPT

Installation type: wall mounted

Number of handles: 2 Number of holes: 3 Spout swivel: No

Suggested application: Bath