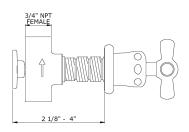

## **Technical Details**

Valve rough-in depth maximum 2 1/8" Valve rough-in depth minimum 1"

Primary material: Brass Fittings hole diameter: 1 1/4" Handle turn angle: 1/4 turn

Depth: 6 3/8"

Spout inlet connection size: 3/4"

Spout inlet connection type: male NPT Valve

inlet connection size: 3/4"

Valve inlet connection type: female NPT

Installation type: wall mounted

Number of handles: 2 Number of holes: 3 Spout swivel: No

Suggested application: Bath