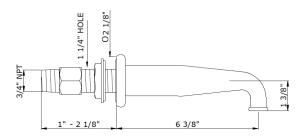

## **Technical Details**

Valve rough-in depth maximum 2 1/8" Valve rough-in depth minimum 1"

Primary material: Brass Fittings hole diameter: 1 1/4" Handle turn angle: 1/4 turn

Depth: 6 3/8"

Spout inlet connection size: 3/4"

Spout inlet connection type: male NPT Valve

inlet connection size: 3/4"

Valve inlet connection type: female NPT

Installation type: wall mounted

Number of handles: 2 Number of holes: 3 Spout swivel: No

Suggested application: Bath