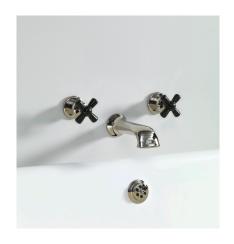

## ROCKWELL WALL MOUNTED BATH TAPS WITH 6 3/8" CAST SPOUT - US

Rockwell wall mounted bath taps with cast spout. Available in two spout lengths, 6 3/8" or 8 1/2", and with either all metal or Rockwell colored ceramic crossheads: lilac/Bonbon, orange/Squash, black/Graphite/Ink, white/Snowdrop, grey/Seattle, green/Willow, blue/Powder and yellow/Sherbet. Manufactured in England.

## **Technical Details**

Valve rough-in depth maximum 2 1/8" Valve rough-in depth minimum 1"

Primary material: Brass Fittings hole diameter: 1 1/4" Handle turn angle: 1/4 turn

Depth: 6 3/8"

Spout inlet connection size: 3/4"

Spout inlet connection type: male NPT Valve

inlet connection size: 3/4"

Valve inlet connection type: female NPT

Installation type: wall mounted

Number of handles: 2 Number of holes: 3 Spout swivel: No

Suggested application: Bath