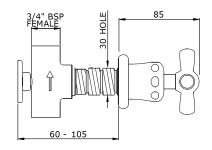

Valve rough-in depth maximum 105mm Valve rough-in depth minimum 60mm

Primary material: Brass

Valve fittings hole diameter: 30mm Spout fittings hole diameter: 30mm

Handle turn angle: 1/4 turn Spout length: 165mm

Spout inlet connection size: 3/4" BSP Spout inlet connection type: male Inlet connection size: 3/4" BSP Valve inlet connection type: female Installation type: wall mounted

Number of handles: 2 Number of holes: 3 Spout swivel: No