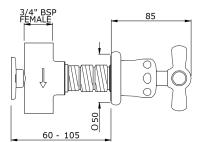

Valve rough-in depth maximum 105mm Valve rough-in depth minimum 60mm

Primary material: Brass

Valve fittings hole diameter: 30mm Spout fittings hole diameter: 30mm

Handle turn angle: 1/4 turn Spout length: 165mm

Spout inlet connection size: 3/4" BSP Spout inlet connection type: male Inlet connection size: 3/4" BSP Valve inlet connection type: female Installation type: wall mounted

Number of handles: 2 Number of holes: 3 Spout swivel: No