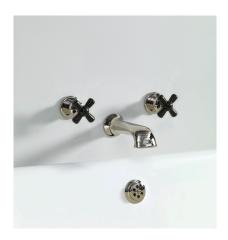

## ROCKWELL WALL MOUNTED BATH TAPS WITH 165MM CAST SPOUT

Rockwell wall mounted bath taps with cast spout. Available in two spout lengths, 165mm or 210mm, and with either all metal or Rockwell coloured ceramic crossheads: lilac/Bonbon, orange/Squash, black/ Graphite/Ink, white/Snowdrop, grey/Seattle, green/Willow, blue/Powder, yellow/ Sherbet, red/Lipstick and pink/Conch. We also offer a colour matching service. Please contact the office for further information. Manufactured in England.

Suggested application: Bath