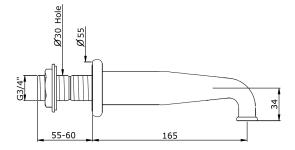

Valve rough-in depth maximum 105mm Valve rough-in depth minimum 60mm

Primary material: Brass

Valve fittings hole diameter: 30mm Spout fittings hole diameter: 30mm

Handle turn angle: 1/4 turn Spout length: 165mm

Spout inlet connection size: 3/4" BSP Spout inlet connection type: male Inlet connection size: 3/4" BSP Valve inlet connection type: female Installation type: wall mounted

Number of handles: 2 Number of holes: 3 Spout swivel: No